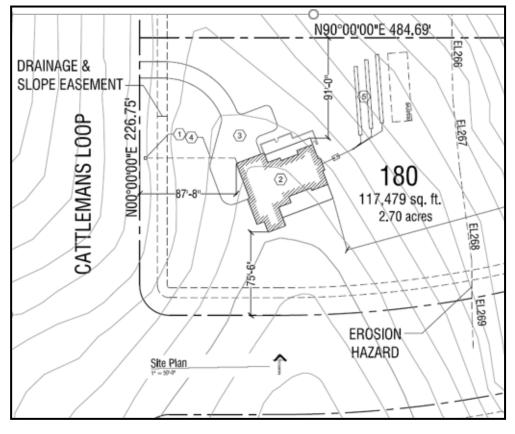

Located on Lot 180, the Sky Island provides 360 views of the surrounding mountains.

Visit the Red Hawk online design center and consider the Sky Island options and upgrades.

**ARIZONA TERRITORY**