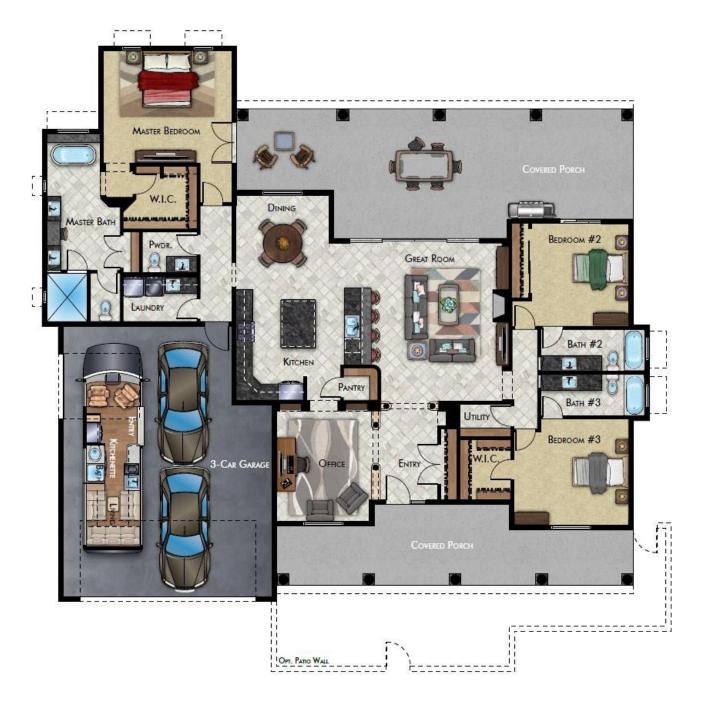

ms 3.5 B

3.5 Bathrooms

2 Car & RV Lot 180

Build Ready home on 2.7 acres. This Sky Island plan has many included features. The entry offers big views of the great room just beyond. The 16' wide four panel sliding patio glass door (OXXO) invites the outside in and the inside out. A beautiful 360-degree view greets you from every room. The cordial kitchen/great room makes a statement with its included premium finishes and stainless-steel appliances.

The great room provides an abundance of natural light to magnify your indoor/outdoor experience. The oversized kitchen island provides a centerpiece for entertaining.

A luxurious and warm primary bathroom boasts quartz countertops, dual sinks, and a private toilet area.