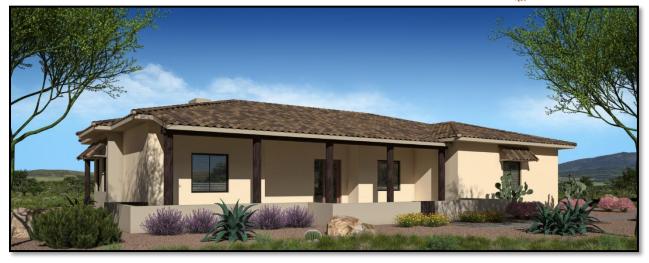

ms 3.5 B

3.5 Bathrooms

2 Car & RV Lot 180

Build Ready home on 2.7 acres. This Sky Island plan has many included features. The entry offers big views of the great room just beyond. The 16' wide four panel sliding patio glass door (OXXO) invites the outside in and the inside out. A beautiful 360-degree view greets you from every room. The cordial kitchen/great room makes a statement with its included premium finishes and stainless-steel appliances.

Located on Lot 180, the Sky Island provides 360 views of the surrounding mountains.

Visit the Red Hawk online design center and consider the Sky Island options and upgrades.

**ARIZONA TERRITORY**